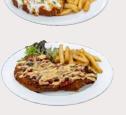

# PARMY ARMY

FRESH CHICKEN SCHNITZEL, COATED IN A MIX OF PANKO CRUMBS & PARMESAN SERVED W/ CHIPS. INCLUDES UNLIMITED ACCESS TO SALAD & VEGETABLE BUFFET

**ORIGINAL PARMY** Virginia ham, cheese blend & house Napoli \$29.88 | \$28.67 - MEMBERS

**BUFFALO** Buffalo sauce, cheese blend & ranch \$30.61 | \$29.89 - MEMBERS

HANGOVER Chorizo, bacon, salami, pepperoni, seared beef, cheese blend, BBQ sauce & chipotle mayo

\$33.88 | \$32.82 - MEMBERS